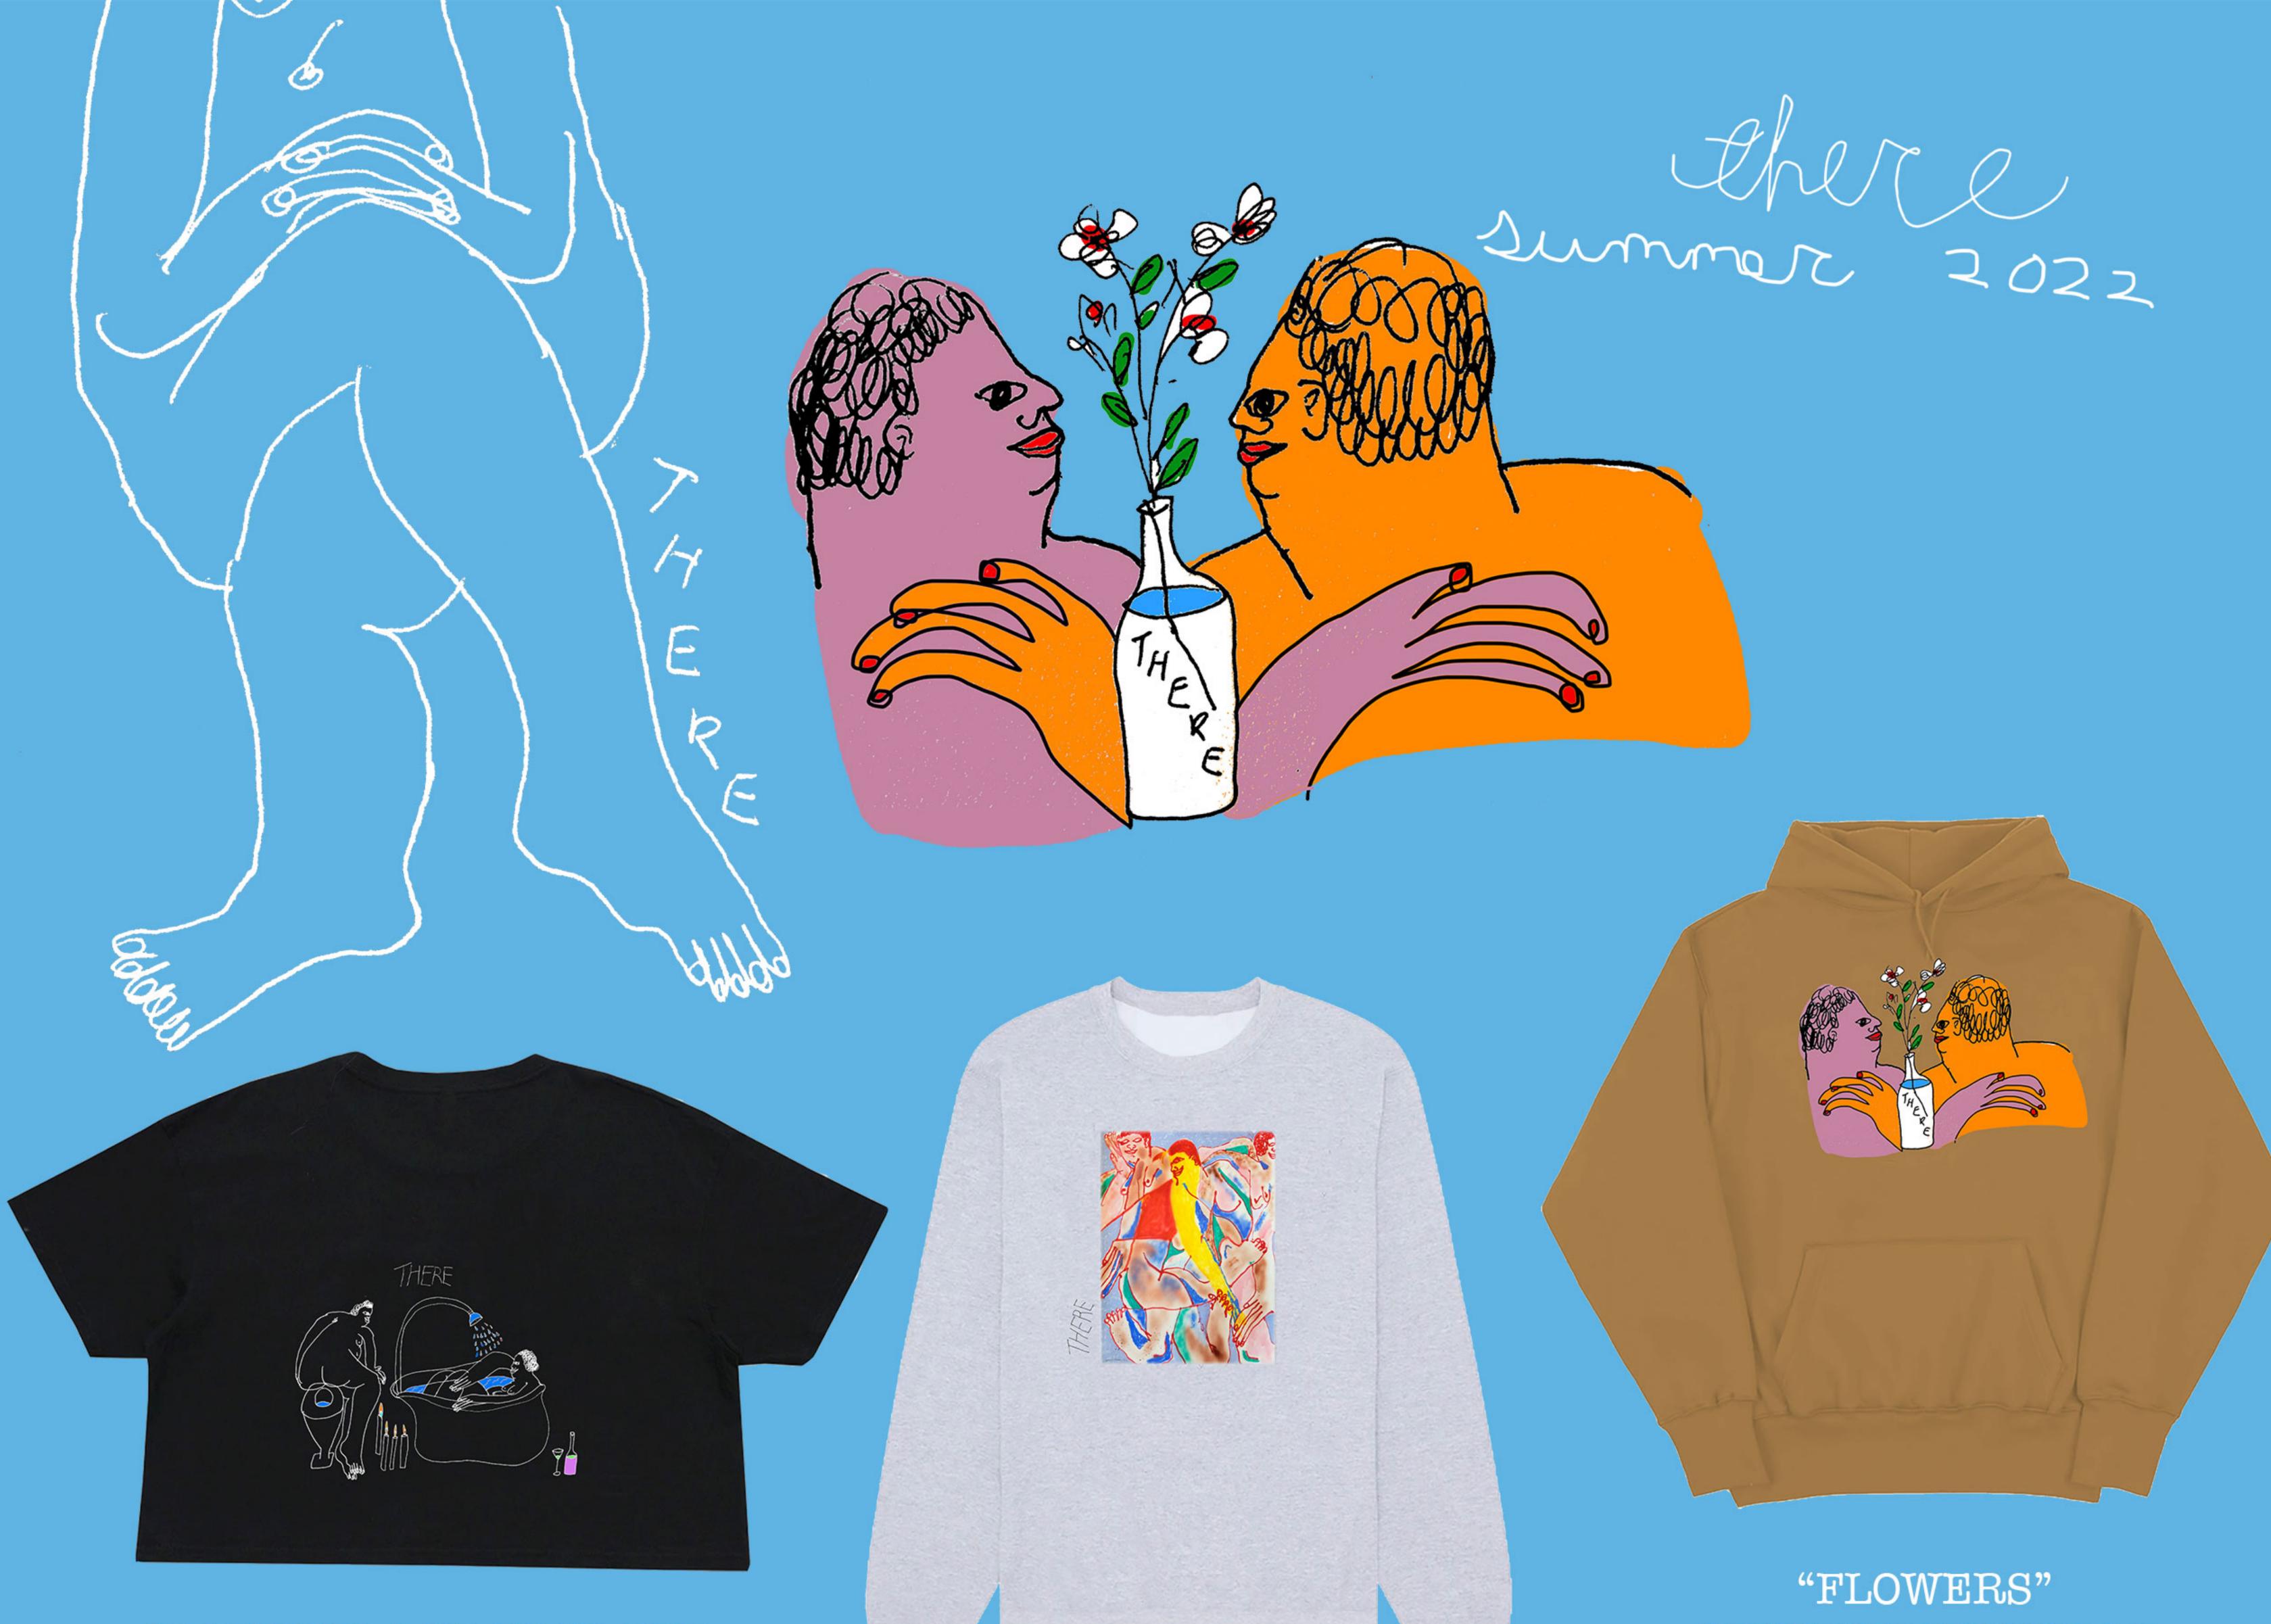

#### "BATH" BLACK CROP TEE

#### LIGHT BROWN HOOD

"WAYS" HEATHER GREY CREWNECK

#### "FLOWERS" EMRBOIDERED BLACK DAD HAT