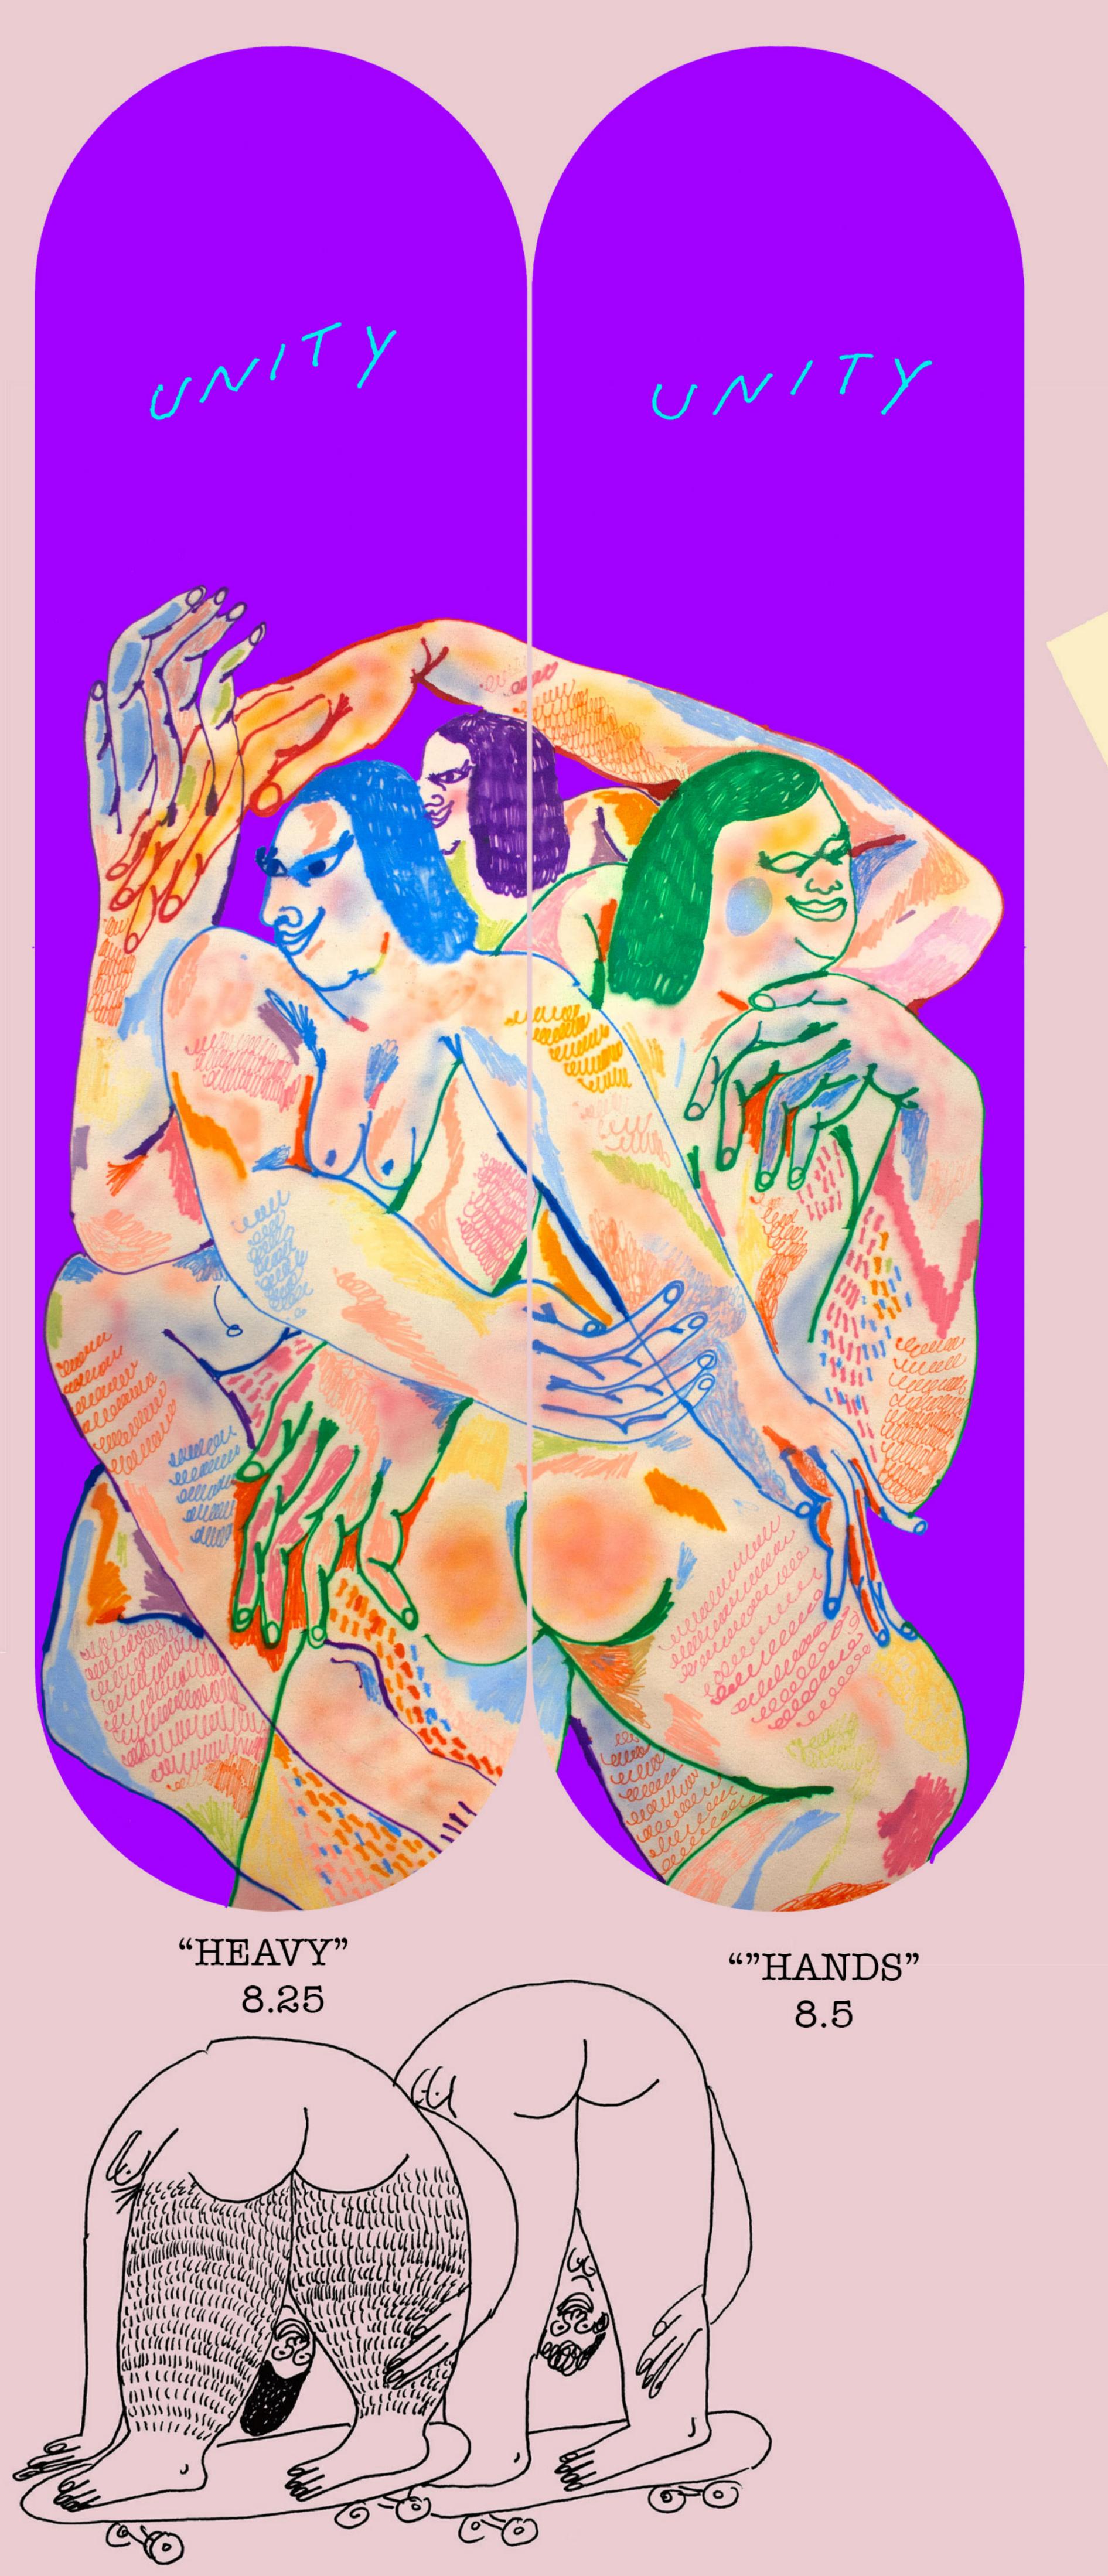

11
 11
 11
 11
 11
 11
 11
 11
 11
 11
 11
 11
 11
 11
 11
 11
 11
 11
 11
 11
 11
 11
 11
 11
 11
 11
 11
 11
 11
 11
 11
 11
 11
 11
 11
 11
 11
 11
 11
 11
 11
 11
 11
 11
 11
 11
 11
 11
 11
 11
 11
 11
 11
 11
 11
 11
 11
 11
 11
 11
 11
 11
 11
 11
 11
 11
 11
 11
 30 31

"CALENDAR"

8.25

MARBIE "DANCING WITH MYSELF" 8.5 x 32 x 14.38 shaped ASSORTED VANEERS



 $\cap$ 



"COLORS" FOREST GREEN HOOD



## "TOGETHER"

BLACK TEE

"TOGETHER"

**BLACK HOOD** 





74



#### "FRIENDS" KANE PRO 8.25 FULL



















JAMES PRO 8.3 shaped "GROWING PAINS" MARBIE PRO 8.5 X 32 X 14.38

SHAPED

"IN A MEETING" 8.25



8.5



#### "BATH" BLACK CROP TEE



#### LIGHT BROWN HOOD

"WAYS" HEATHER GREY CREWNECK











#### "BATH" WHITE TEE







#### "FLOWERS" EMRBOIDERED BLACK DAD HAT



# UNITY SUMMER 2022





#### "STACK" NATURAL TEE



#### "MIX" NAVY DAD HAT