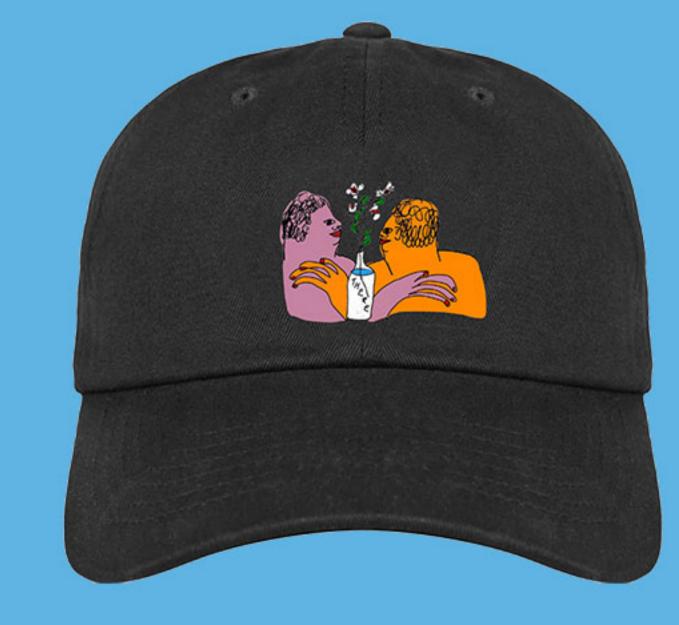

901
 13145
 15145
 1234
 54567
 123
 10

 1618
 1722
 15145
 15145
 1617
 11
 11
 11
 11
 11
 11
 11
 11
 11
 11
 11
 11
 11
 11
 11
 11
 11
 11
 11
 11
 11
 11
 11
 11
 11
 11
 11
 11
 11
 11
 11
 11
 11
 11
 11
 11
 11
 11
 11
 11
 11
 11
 11
 11
 11
 11
 11
 11
 11
 11
 11
 11
 11
 11
 11
 11
 11
 11
 11
 11
 11
 11
 11
 11
 11
 11
 11
 11
 11
 30 31

"CALENDAR"

8.25

MARBIE "DANCING WITH MYSELF" 8.5 x 32 x 14.38 shaped ASSORTED VANEERS



 $\cap$ 



"COLORS" FOREST GREEN HOOD



## "TOGETHER"

BLACK TEE

"TOGETHER"

**BLACK HOOD** 





74



#### "FRIENDS" KANE PRO 8.25 FULL



















JAMES PRO 8.3 shaped "GROWING PAINS" MARBIE PRO 8.5 X 32 X 14.38

SHAPED

"IN A MEETING" 8.25



8.5



#### "BATH" BLACK CROP TEE



#### LIGHT BROWN HOOD

"WAYS" HEATHER GREY CREWNECK











#### "BATH" WHITE TEE







#### "FLOWERS" EMRBOIDERED BLACK DAD HAT



# UNITY SUMMER 2022





#### "STACK" NATURAL TEE



#### "MIX" NAVY DAD HAT