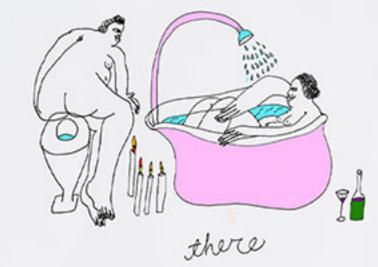

87

 901
 13145
 15145
 1234
 54567
 123
 10

 1618
 1722
 15145
 15145
 1617
 11
 11
 11
 11
 11
 11
 11
 11
 11
 11
 11
 11
 11
 11
 11
 11
 11
 11
 11
 11
 11
 11
 11
 11
 11
 11
 11
 11
 11
 11
 11
 11
 11
 11
 11
 11
 11
 11
 11
 11
 11
 11
 11
 11
 11
 11
 11
 11
 11
 11
 11
 11
 11
 11
 11
 11
 11
 11
 11
 11
 11
 11
 11
 11
 11
 11
 11
 11
 11
 30 31

"CALENDAR"

8.25

MARBIE "DANCING WITH MYSELF" 8.5 x 32 x 14.38 shaped ASSORTED VANEERS



 $\cap$ 



"COLORS" FOREST GREEN HOOD



## "TOGETHER"

BLACK TEE

"TOGETHER"

**BLACK HOOD** 





74



#### "FRIENDS" KANE PRO 8.25 FULL



















JAMES PRO 8.3 shaped "GROWING PAINS" MARBIE PRO 8.5 X 32 X 14.38

SHAPED

"IN A MEETING" 8.25



8.5



#### "BATH" BLACK CROP TEE



#### LIGHT BROWN HOOD

"WAYS" HEATHER GREY CREWNECK











#### "BATH" WHITE TEE







#### "FLOWERS" EMRBOIDERED BLACK DAD HAT



# UNITY SUMMER 2022





#### "STACK" NATURAL TEE



#### "MIX" NAVY DAD HAT