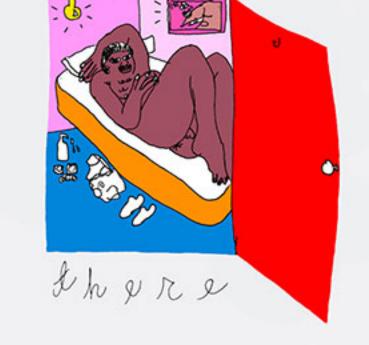

901
 13145
 15145
 1234
 54567
 123
 10

 1618
 1722
 15145
 15145
 1617
 11
 11
 11
 11
 11
 11
 11
 11
 11
 11
 11
 11
 11
 11
 11
 11
 11
 11
 11
 11
 11
 11
 11
 11
 11
 11
 11
 11
 11
 11
 11
 11
 11
 11
 11
 11
 11
 11
 11
 11
 11
 11
 11
 11
 11
 11
 11
 11
 11
 11
 11
 11
 11
 11
 11
 11
 11
 11
 11
 11
 11
 11
 11
 11
 11
 11
 11
 11
 11
 30 31

"CALENDAR"

8.25

MARBIE "DANCING WITH MYSELF" 8.5 x 32 x 14.38 shaped ASSORTED VANEERS



 $\cap$ 



"COLORS" FOREST GREEN HOOD



## "TOGETHER"

BLACK TEE

"TOGETHER"

**BLACK HOOD** 





74



#### "FRIENDS" KANE PRO 8.25 FULL



















JAMES PRO 8.3 shaped "GROWING PAINS" MARBIE PRO 8.5 X 32 X 14.38

SHAPED

"IN A MEETING" 8.25



8.5



#### "BATH" BLACK CROP TEE



#### LIGHT BROWN HOOD

"WAYS" HEATHER GREY CREWNECK











#### "BATH" WHITE TEE







#### "FLOWERS" EMRBOIDERED BLACK DAD HAT



# UNITY SUMMER 2022





#### "STACK" NATURAL TEE



#### "MIX" NAVY DAD HAT